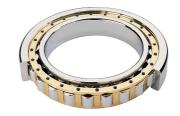

## NU 2338 EMA C3-TIMKEN CYLINDRISK RULLELEJE ENRADET MED MESSINGHOLDER

High quality cylindrical roller bearing with machined brass cage from the leading manufacturer TIMKEN. Featuring the TIMKEN EMA design. A premium land-riding cage, unique internal geometries, enhanced surface finishes and a compact design. All this adds up to longer life, improved uptime and reduced maintenance costs.